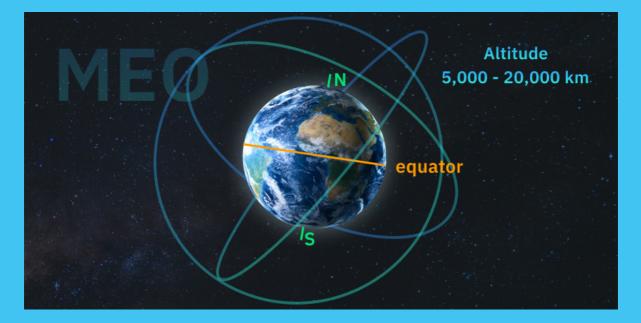

## Medium Earth Orbit(MEO)

Medium Earth orbit comprises a wide range of orbits anywhere between LEO and GEO. It is similar to LEO in that it also does not need to take specific paths around Earth, and it is used by a variety of satellites with many different applications.